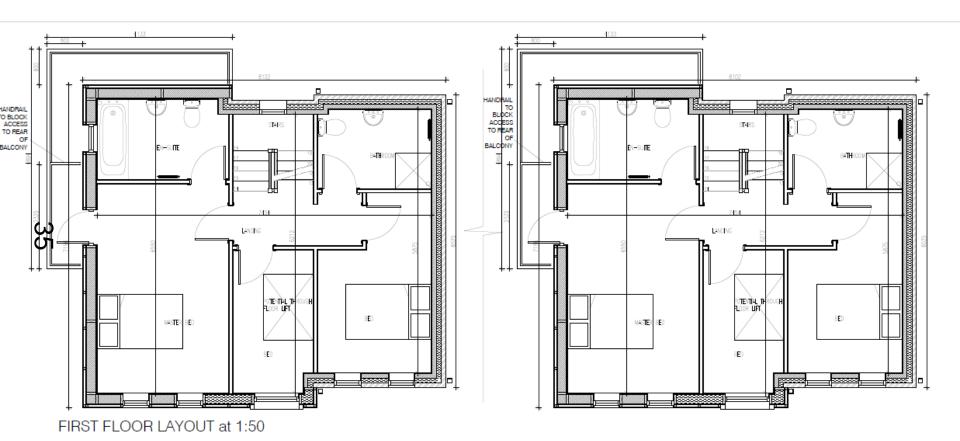

# 580 GIPSY LANE 20191465

P&DCC 24th May 2020

CLICK - 3D VIEW

20191465 580 GIPSY LANE

GROUND FLOOR LAYOUT at 1:50

SECOND FLOOR LAYOUT at 1:50

SOUTH (FRONT) ELEVATION at 1:50

REAR ELEVATION at 1:50

20191465 580 GIPSY LANE