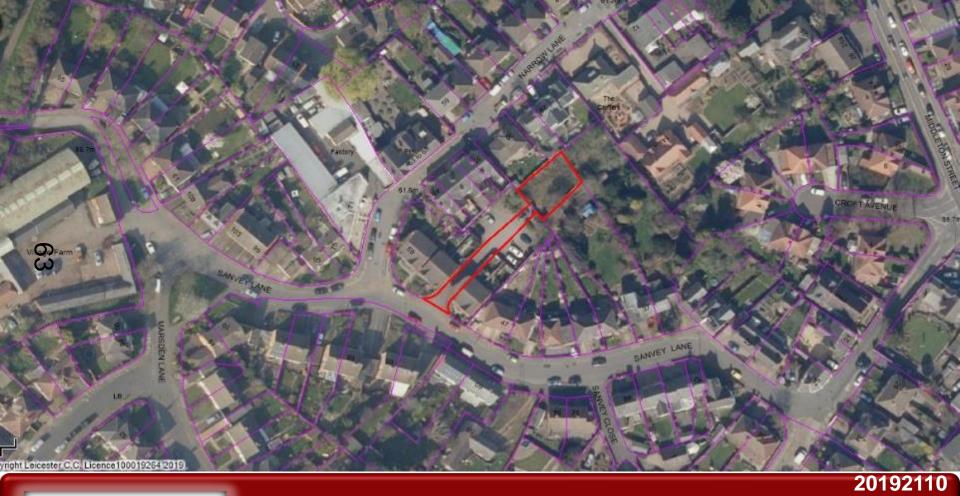

## South Elevation

P&DCC 24th May 2020

20192110 Land at rear of 51-57 Sanvey lane

20192110 Land at rear of 51-57 Sanvey lane

20192110 Land at rear of 51-57 Sanvey lane

PROPOSED FRONT ELEVATION 1:100

PROPOSED REAR ELEVATION 1:100