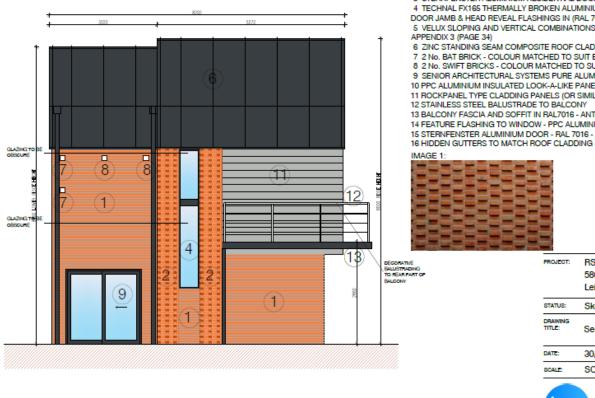

SITE LAYOUT at 1:50

BRICK WALL WITH NO WINDOWS OR DOORS OVERLOOKING THE PROPOSED SCHEME.

| PROJECTS        | RS Developments c/o Kal Sengra Shonki Brothe<br>550 Gipty Lane<br>Leicaster<br>Skatch |            |              |  |  |
|-----------------|---------------------------------------------------------------------------------------|------------|--------------|--|--|
| erana.          |                                                                                       |            |              |  |  |
| DAMARIS<br>TTUB | Street Bavation & Karb Layout                                                         |            |              |  |  |
|                 |                                                                                       | -          |              |  |  |
| DATE            | 29/07/2019                                                                            | COVAN EN   | π            |  |  |
| DATE<br>BOALE:  | 29/07/2019<br>SGALE AT A1                                                             | •          | π            |  |  |
| KAR             |                                                                                       | DIVININ BY | JT<br>DEWEST |  |  |