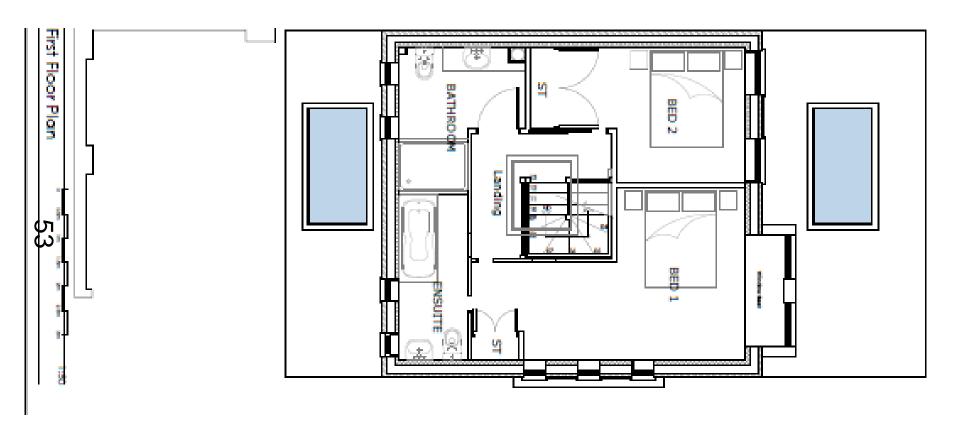

# 580 GIPSY LANE 20191465

P&DCC 24th May 2020

CLICK - 3D VIEW

20191465 580 GIPSY LANE

GROUND FLOOR LAYOUT at 1:50

SECOND FLOOR LAYOUT at 1:50

SOUTH (FRONT) ELEVATION at 1:50

REAR ELEVATION at 1:50