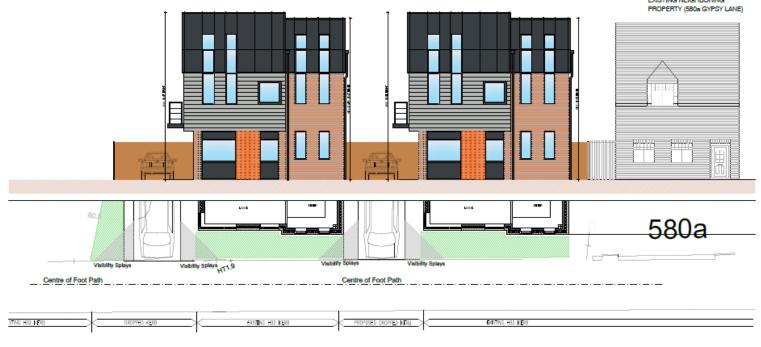

# 580 GIPSY LANE 20191465

P&DCC 24th May 2020

CLICK - 3D VIEW

20191465 580 GIPSY LANE

GROUND FLOOR LAYOUT at 1:50

SECOND FLOOR LAYOUT at 1:50

SOUTH (FRONT) ELEVATION at 1:50

REAR ELEVATION at 1:50

SITE LAYOUT at 1:50

BRICK WALL WITH NO WINDOWS OR DOORS OVERLOOKING THE PROPOSED SCHEME.

| PROJECTS        | RS Developments c/o Kal Sengra Shonki Brothe<br>550 Gipty Lane<br>Leicaster<br>Skatch |            |              |  |  |
|-----------------|---------------------------------------------------------------------------------------|------------|--------------|--|--|
| erana.          |                                                                                       |            |              |  |  |
| DAMARIS<br>TTUB | Street Bavation & Karb Layout                                                         |            |              |  |  |
|                 |                                                                                       | -          |              |  |  |
| DATE            | 29/07/2019                                                                            | COVAN EN   | π            |  |  |
| DATE<br>BOALE:  | 29/07/2019<br>SGALE AT A1                                                             | •          | π            |  |  |
| KAR             |                                                                                       | DIVININ BY | JT<br>DEWEST |  |  |

20191465 580 GIPSY LANE