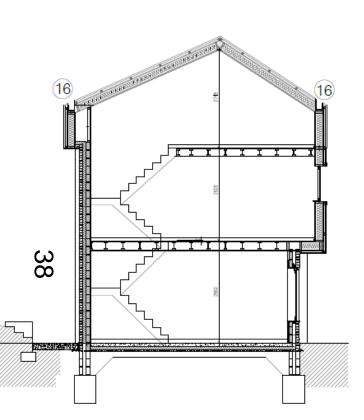

# 580 GIPSY LANE 20191465

P&DCC 24th May 2020

CLICK - 3D VIEW

20191465 580 GIPSY LANE

GROUND FLOOR LAYOUT at 1:50

SECOND FLOOR LAYOUT at 1:50

SOUTH (FRONT) ELEVATION at 1:50

REAR ELEVATION at 1:50