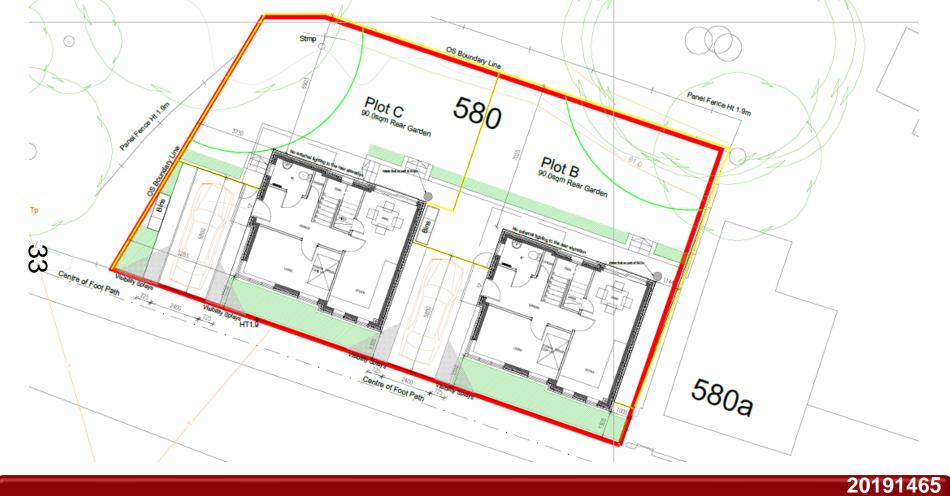

# 580 GIPSY LANE 20191465

P&DCC 24th May 2020

CLICK - 3D VIEW

20191465 580 GIPSY LANE

GROUND FLOOR LAYOUT at 1:50

SECOND FLOOR LAYOUT at 1:50

SOUTH (FRONT) ELEVATION at 1:50

REAR ELEVATION at 1:50

SITE LAYOUT at 1:50

BRICK WALL WITH NO WINDOWS OR DOORS OVERLOOKING THE PROPOSED SCHEME.

| PROJECTS        | RS Developments c/o Kal Sengra Shonki Brothe<br>550 Gipty Lane<br>Leicaster<br>Skatch |            |              |  |  |
|-----------------|---------------------------------------------------------------------------------------|------------|--------------|--|--|
| erana.          |                                                                                       |            |              |  |  |
| DAMARIS<br>TTUB | Street Bavation & Karb Layout                                                         |            |              |  |  |
|                 |                                                                                       | -          |              |  |  |
| DATE            | 29/07/2019                                                                            | COVAN EN   | π            |  |  |
| DATE<br>BOALE:  | 29/07/2019<br>SGALE AT A1                                                             | •          | π            |  |  |
| KAR             |                                                                                       | DIVININ BY | JT<br>DEWEST |  |  |

20191465 580 GIPSY LANE