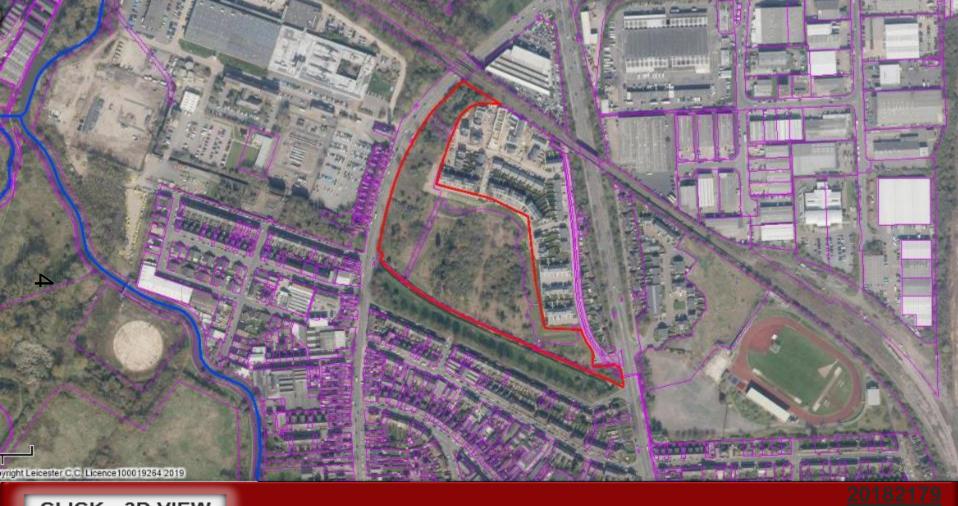

# Former St Marys Allotments, Saffron Lane/Aylestone Road 20182179

P&DCC 24th May 2020

**CLICK - 3D VIEW** 

Former St Marys Allotments, Saffron Lane/Aylestone Road

 $\infty$ 

20182179

Former St Marys Allotments, Saffron Lane/Aylestone Road