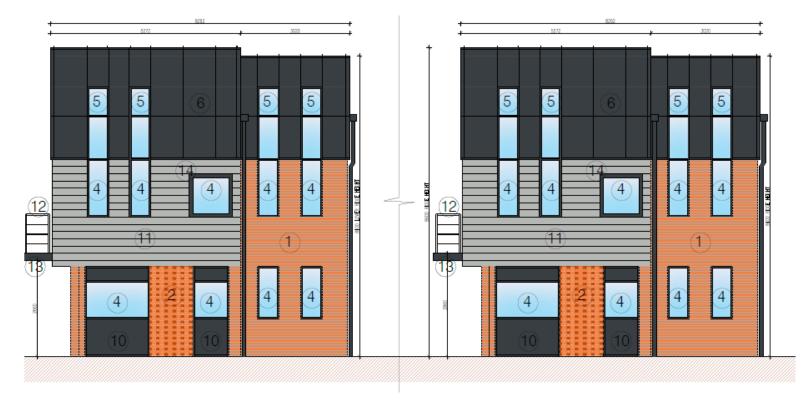

# 580 GIPSY LANE 20191465

P&DCC 24th May 2020

CLICK - 3D VIEW

20191465 580 GIPSY LANE

GROUND FLOOR LAYOUT at 1:50

SECOND FLOOR LAYOUT at 1:50

SOUTH (FRONT) ELEVATION at 1:50

REAR ELEVATION at 1:50