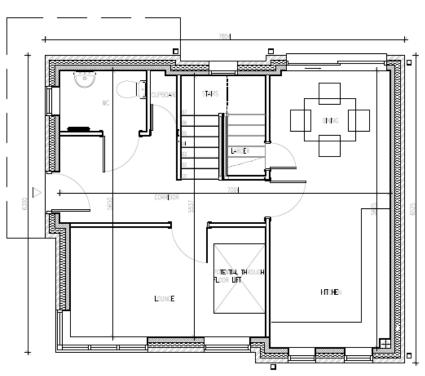

# 580 GIPSY LANE 20191465

P&DCC 24th May 2020

CLICK - 3D VIEW

20191465 580 GIPSY LANE

GROUND FLOOR LAYOUT at 1:50

SECOND FLOOR LAYOUT at 1:50

SOUTH (FRONT) ELEVATION at 1:50

REAR ELEVATION at 1:50

20191465 580 GIPSY LANE