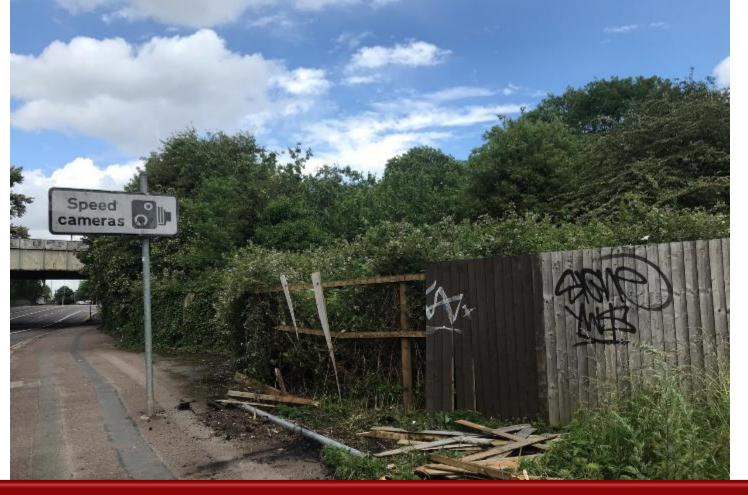

# Former St Marys Allotments, Saffron Lane/Aylestone Road 20182179

P&DCC 24th May 2020

**CLICK - 3D VIEW** 

Former St Marys Allotments, Saffron Lane/Aylestone Road

 $\infty$ 

20182179

Former St Marys Allotments, Saffron Lane/Aylestone Road

Planning Applications Index Planning & Development Control

Former St Marys Allotments, Saffron Lane/Aylestone Road