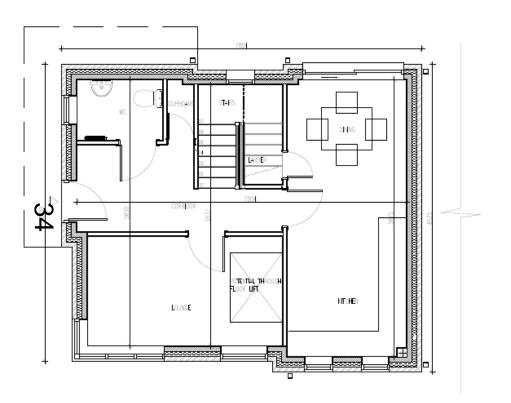

# 580 GIPSY LANE 20191465

P&DCC 24th May 2020

CLICK - 3D VIEW

20191465 580 GIPSY LANE

GROUND FLOOR LAYOUT at 1:50

SECOND FLOOR LAYOUT at 1:50

SOUTH (FRONT) ELEVATION at 1:50

REAR ELEVATION at 1:50

20191465 580 GIPSY LANE