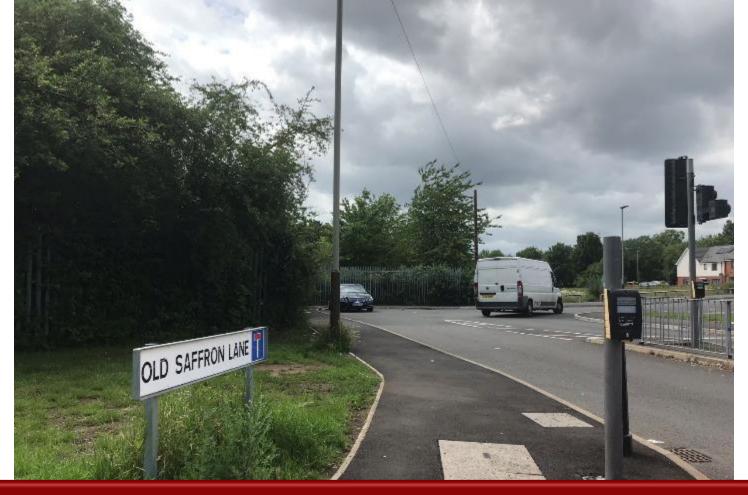

# Former St Marys Allotments, Saffron Lane/Aylestone Road 20182179

P&DCC 24th May 2020

**CLICK - 3D VIEW** 

Former St Marys Allotments, Saffron Lane/Aylestone Road

 $\infty$ 

20182179

Former St Marys Allotments, Saffron Lane/Aylestone Road

Planning Applications Index Planning & Development Control

Former St Marys Allotments, Saffron Lane/Aylestone Road