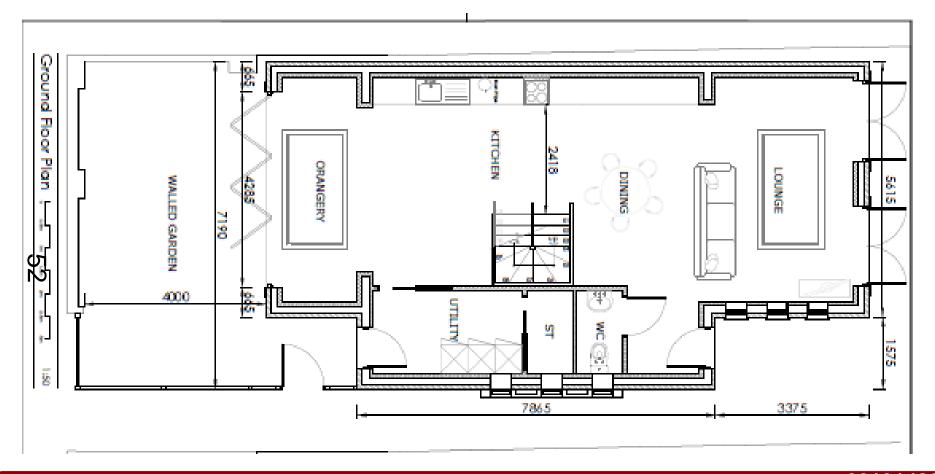

# 580 GIPSY LANE 20191465

P&DCC 24th May 2020

CLICK - 3D VIEW

20191465 580 GIPSY LANE

GROUND FLOOR LAYOUT at 1:50

SECOND FLOOR LAYOUT at 1:50

SOUTH (FRONT) ELEVATION at 1:50

REAR ELEVATION at 1:50