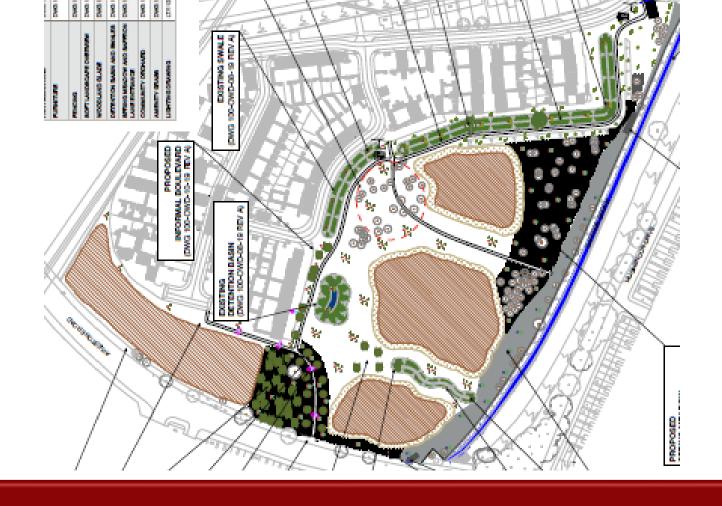

# Former St Marys Allotments, Saffron Lane/Aylestone Road 20182179

P&DCC 24th May 2020

**CLICK - 3D VIEW** 

Former St Marys Allotments, Saffron Lane/Aylestone Road

 $\infty$ 

20182179

Former St Marys Allotments, Saffron Lane/Aylestone Road

Planning Applications Index Planning & Development Control

Former St Marys Allotments, Saffron Lane/Aylestone Road