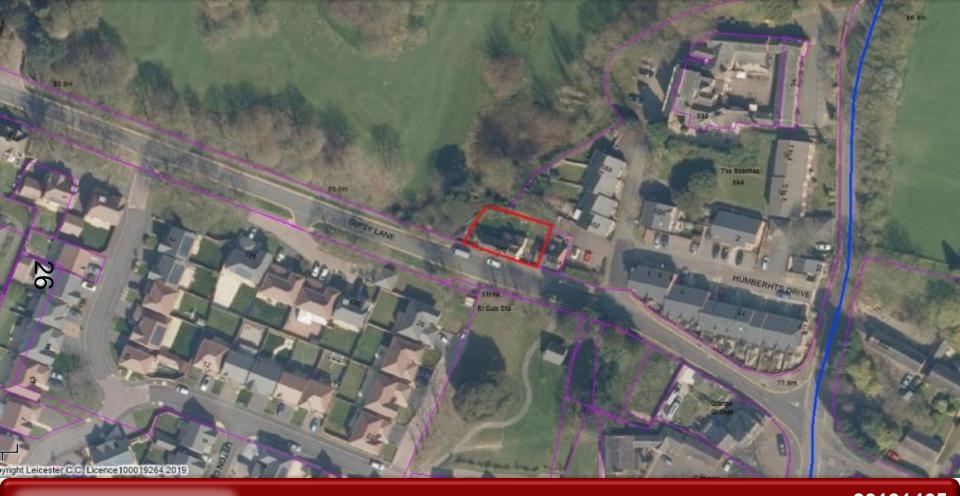

# 580 GIPSY LANE 20191465

P&DCC 24th May 2020

CLICK - 3D VIEW

20191465 580 GIPSY LANE

GROUND FLOOR LAYOUT at 1:50

SECOND FLOOR LAYOUT at 1:50

SOUTH (FRONT) ELEVATION at 1:50

REAR ELEVATION at 1:50

20191465 580 GIPSY LANE