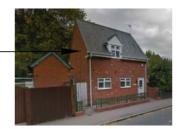

# 580 GIPSY LANE 20191465

P&DCC 24th May 2020

CLICK - 3D VIEW

20191465 580 GIPSY LANE

GROUND FLOOR LAYOUT at 1:50

SECOND FLOOR LAYOUT at 1:50

SOUTH (FRONT) ELEVATION at 1:50

REAR ELEVATION at 1:50

SITE LAYOUT at 1:50

BRICK WALL WITH NO WINDOWS OR DOORS OVERLOOKING THE PROPOSED SCHEME.

| PROJECTS        | RS Developments c/o Kal Sengra Shonki Brothe<br>550 Gipty Lane<br>Leicaster<br>Skatch |            |              |  |  |
|-----------------|---------------------------------------------------------------------------------------|------------|--------------|--|--|
| erana.          |                                                                                       |            |              |  |  |
| DAMARIS<br>TTUB | Street Bavation & Karb Layout                                                         |            |              |  |  |
|                 |                                                                                       | -          |              |  |  |
| DATE            | 29/07/2019                                                                            | COVAN EN   | π            |  |  |
| DATE<br>BOALE:  | 29/07/2019<br>SGALE AT A1                                                             | •          | π            |  |  |
| KAR             |                                                                                       | DIVININ BY | JT<br>DEWEST |  |  |

20191465 580 GIPSY LANE