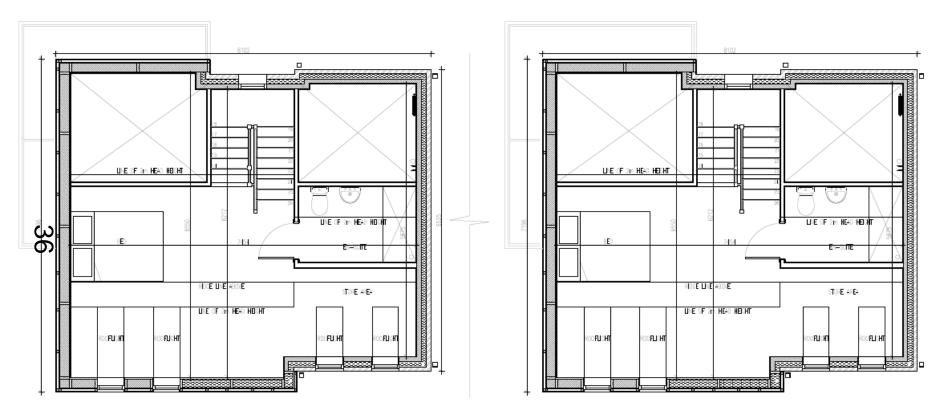

# 580 GIPSY LANE 20191465

P&DCC 24th May 2020

CLICK - 3D VIEW

20191465 580 GIPSY LANE

GROUND FLOOR LAYOUT at 1:50

SECOND FLOOR LAYOUT at 1:50

SOUTH (FRONT) ELEVATION at 1:50

REAR ELEVATION at 1:50