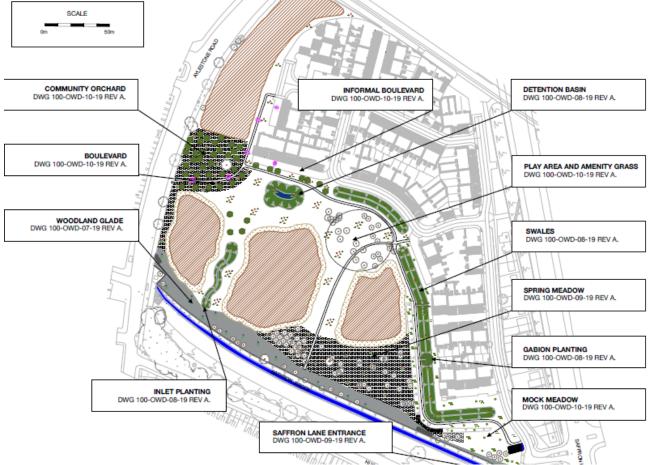

# Former St Marys Allotments, Saffron Lane/Aylestone Road 20182179

P&DCC 24th May 2020

**CLICK - 3D VIEW** 

Former St Marys Allotments, Saffron Lane/Aylestone Road

 $\infty$ 

20182179

Former St Marys Allotments, Saffron Lane/Aylestone Road

Planning Applications Index Planning & Development Control

Former St Marys Allotments, Saffron Lane/Aylestone Road