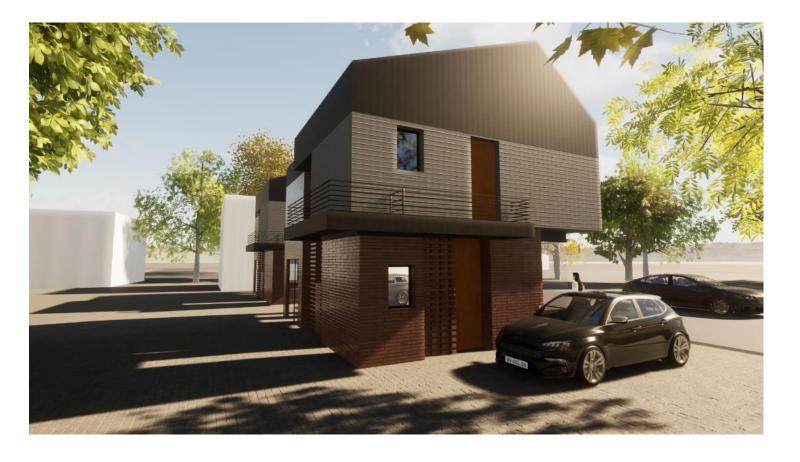

# 580 GIPSY LANE 20191465

P&DCC 24th May 2020

CLICK - 3D VIEW

20191465 580 GIPSY LANE

GROUND FLOOR LAYOUT at 1:50

SECOND FLOOR LAYOUT at 1:50

SOUTH (FRONT) ELEVATION at 1:50

REAR ELEVATION at 1:50

SITE LAYOUT at 1:50

BRICK WALL WITH NO WINDOWS OR DOORS OVERLOOKING THE PROPOSED SCHEME.

| PROJECTS        | RS Developments c/o Kal Sengra Shonki Brothe<br>550 Gipty Lane<br>Leicaster<br>Skatch |            |              |  |  |
|-----------------|---------------------------------------------------------------------------------------|------------|--------------|--|--|
| erana.          |                                                                                       |            |              |  |  |
| DAMARIS<br>TTUB | Street Bavation & Karb Layout                                                         |            |              |  |  |
|                 |                                                                                       | -          |              |  |  |
| DATE            | 29/07/2019                                                                            | COVAN EN   | π            |  |  |
| DATE<br>BOALE:  | 29/07/2019<br>SGALE AT A1                                                             | •          | π            |  |  |
| KAR             |                                                                                       | DIVININ BY | JT<br>DEWEST |  |  |

20191465 580 GIPSY LANE